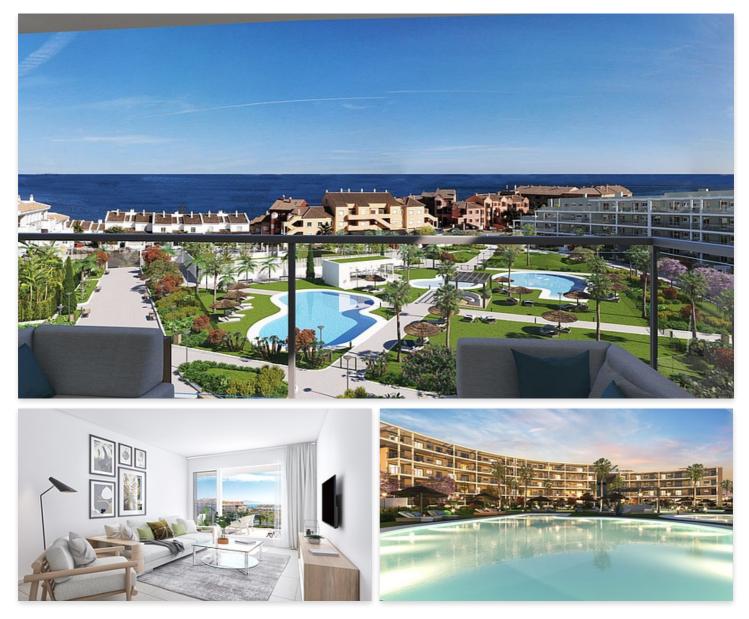

## Location: Manilva

In your new home in the Manilva area you will be surrounded by what really matters: nature, the sea and your loved ones, thanks to the tranquility of living away from an electric, fast and routine life.

Your main neighbor will be the sea, a quiet neighbour, whose sound does not disturb, but rather relaxes, which you can visit whenever you want thanks to its proximity and which will welcome you with a smile as wide as the beaches from the area. Your new home will be tailor-made for you, in a 2-bedroom housing complex with parking, sea views and communal gardens. Sea, nature and more than 300 sunny days a year come together in a residential area of more than 14,000 square meters. Discover a corner of peace and harmony by the sea on the "New Golden Mile".

## Price: 246,800 € - 456,000 €

- Reference: AP1380
- Bedrooms: 2,3
- Bathrooms: 2
- Built Size: 84 136 m <sup>2</sup>
- Terrace: 12 71 m <sup>2</sup>