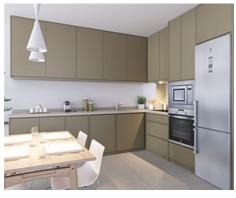

## Price: 246,800 € - 456,000 €

- Reference: AP1380
- Bedrooms: 2,3
- Bathrooms: 2
- Built Size: 84 136 m <sup>2</sup>
- Terrace: 12 71 m <sup>2</sup>